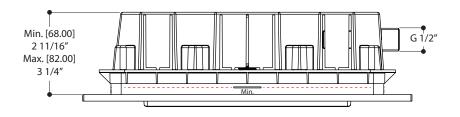

### **FEATURES**

Function: cascade Stainless steel construction 7" wide cascading chute 1/2" NPT male connection

Width: 121/4" - height: 63/16"

Flow rate: 2.5 gpm