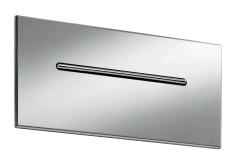

# chute 2581

recessed cascading chute

### **FEATURES**

Function: cascade Stainless steel construction 7" wide cascading chute 1/2" NPT male connection

Width: 121/4" - height: 63/16"

Flow rate: 2.5 gpm