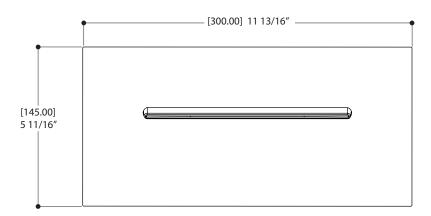

### **FEATURES**

Function: cascade Stainless steel construction 7" wide cascading chute 1/2" NPT male connection

Width: 121/4" - height: 63/16"

Flow rate: 2.5 gpm